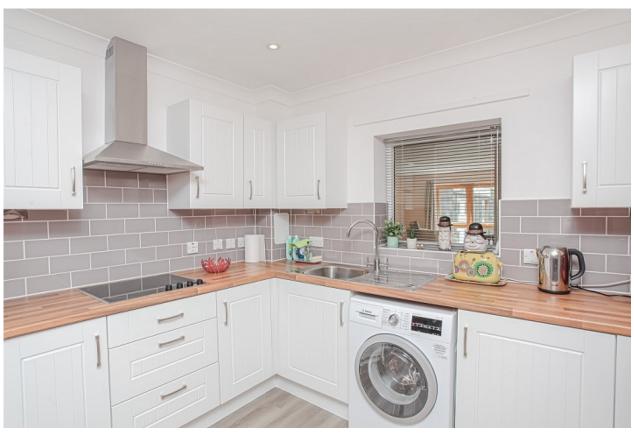

## The property comprises:

- Intercom door entry system
- Entrance Hall with Storage Cupboards
- Open Plan Living Room/Kitchen Fitted Kitchen
- Spacious Master Bedroom
- Second Bedroom
- Shower/Wet Room with emergency pull cord
- Lift, Hair Salon, Cinema Room and Restaurant on site
- New in 2015
- Care available
- Use of Communal Gardens and Parking
- Two dedicated rooms to park mobility scooters with charging facilities
- Activity rooms and seating areas throughout for cosy chats with friends and neighbours
- Dedicated rooms with baths for assisted bathing with core care staff