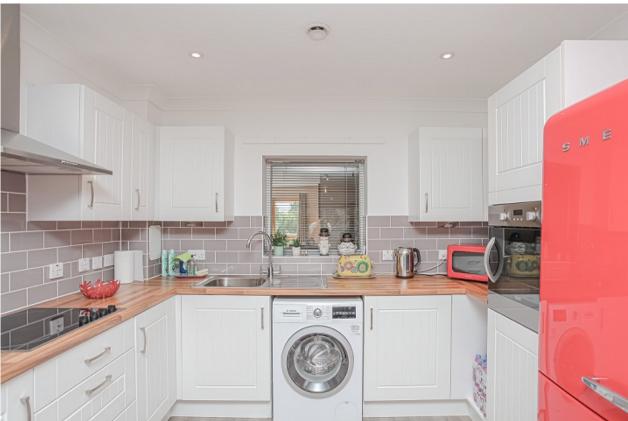

## The property comprises:

- Intercom door entry system
- Entrance Hall with Storage Cupboards
- Open Plan Living Room/Kitchen Fitted Kitchen
- Spacious Master Bedroom
- Second Bedroom
- Shower/Wet Room with emergency pull cord
- Lift, Hair Salon, Cinema Room and Restaurant on site
- New in 2015
- Care available
- Use of Communal Gardens and Parking
- Two dedicated rooms to park mobility scooters with charging facilities
- Activity rooms and seating areas throughout for cosy chats with friends and neighbours
- Dedicated rooms with baths for assisted bathing with core care staff