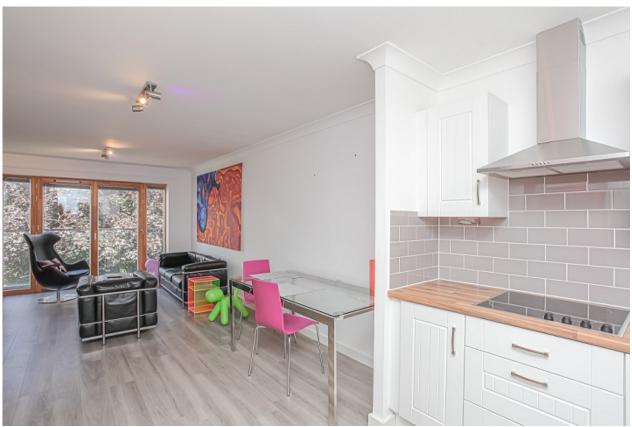

## The property comprises:

- Intercom door entry system
- Entrance Hall with Storage Cupboards
- Open Plan Living Room/Kitchen Fitted Kitchen
- Spacious Master Bedroom
- Second Bedroom
- Shower/Wet Room with emergency pull cord
- Lift, Hair Salon, Cinema Room and Restaurant on site
- New in 2015
- Care available
- Use of Communal Gardens and Parking
- Two dedicated rooms to park mobility scooters with charging facilities
- Activity rooms and seating areas throughout for cosy chats with friends and neighbours
- Dedicated rooms with baths for assisted bathing with core care staff

The property has been well maintained and the grounds of the development are kept in excellent order by the management company. The Apartment faces a beautiful mature tree and planting area and has the use of the developments facilities including the communal lounge and gardens. The property has to be occupied by the over 55's. On site services are available if required.