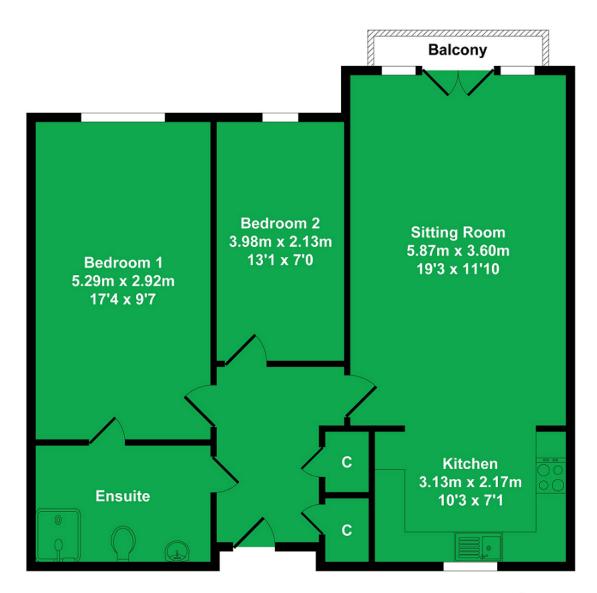

## The property comprises:

- Intercom door entry system
- Entrance Hall with Storage Cupboards
- Open Plan Living Room/Kitchen Fitted Kitchen
- Spacious Master Bedroom
- Second Bedroom
- Shower/Wet Room with emergency pull cord
- Lift, Hair Salon, Cinema Room and Restaurant on site
- New in 2015
- Care available
- Use of Communal Gardens and Parking
- Two dedicated rooms to park mobility scooters with charging facilities
- Activity rooms and seating areas throughout for cosy chats with friends and neighbours
- Dedicated rooms with baths for assisted bathing with core care staff

Total Approx. Floor Area 722 Sq.Ft. (67.10 Sq.M.)

The Lease is for a term of 125 years from 1 January 2015. There is a monthly Service charge in the sum of £518.87 for 2025/2026 and an annual Ground rent of £75 until 31 December 2039 and is subject to review at that time. Core care charge of £109.60 is charged every four weeks and will be increasing to £122.40 from May 2025.