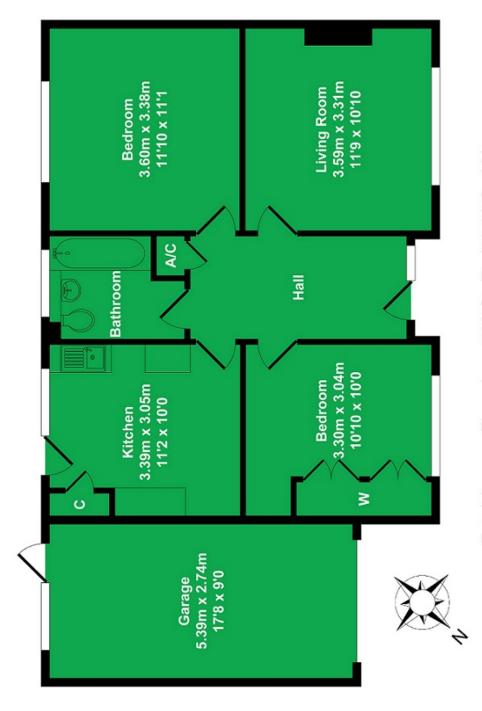

## The property comprises:

- Central Entrance Hall
- Kitchen with access to rear garden
- Living room
- Two Bedrooms
- Family Bathroom
- Driveway and Garage with rear access
- Large Rear Garden

Total Approx. Floor Area 792 Sq.Ft. (73.60 Sq.M.)