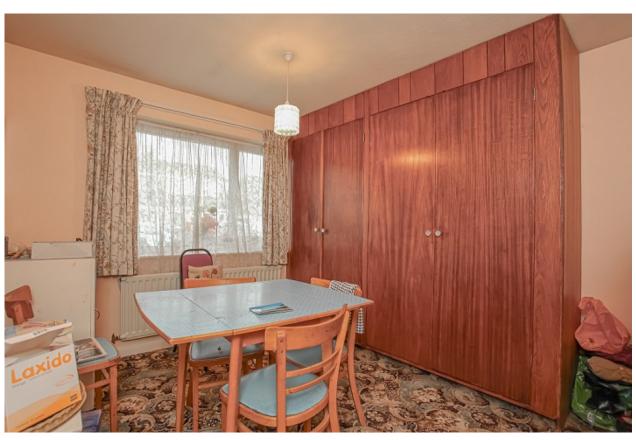

## The property comprises:

- Central Entrance Hall
- Kitchen with access to rear garden
- Living room
- Two Bedrooms
- Family Bathroom
- Driveway and Garage with rear access
- Large Rear Garden

Total Approx. Floor Area 792 Sq.Ft. (73.60 Sq.M.)