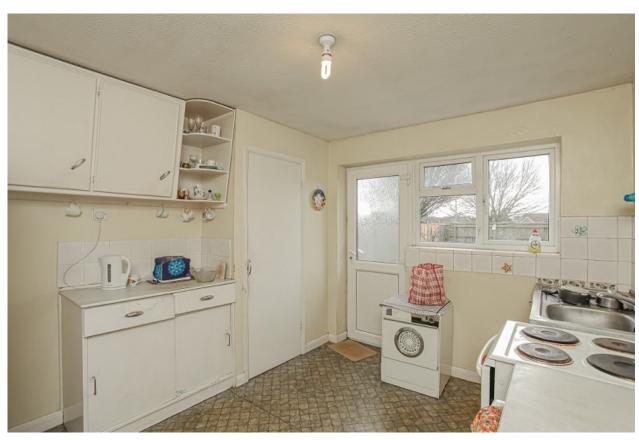

## The property comprises:

- Central Entrance Hall
- Kitchen with access to rear garden
- Living room
- Two Bedrooms
- Family Bathroom
- Driveway and Garage with rear access
- Large Rear Garden

Total Approx. Floor Area 792 Sq.Ft. (73.60 Sq.M.)