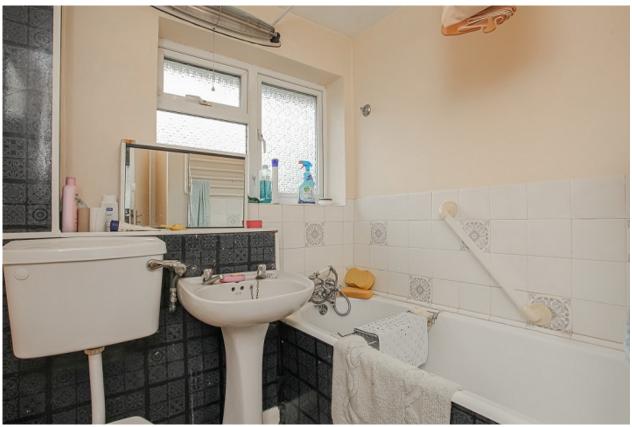

## The property comprises:

- Central Entrance Hall
- Kitchen with access to rear garden
- Living room
- Two Bedrooms
- Family Bathroom
- Driveway and Garage with rear access
- Large Rear Garden

Total Approx. Floor Area 792 Sq.Ft. (73.60 Sq.M.)