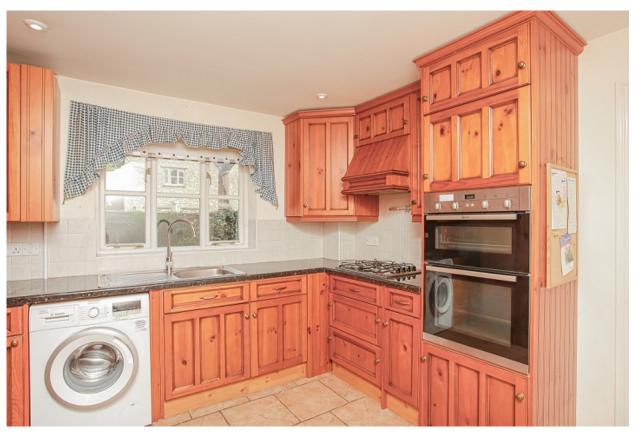

## The property comprises:

- Entrance Hall
- Burglar Alarm
- Fitted Kitchen
- Sitting Room with electric effect Woodburner and Patio Doors to Rear
- Main Bedroom with Fitted Wardrobes and Ensuite
- Second Bedroom with Fitted Wardrobes
- Bathroom
- Rear Garden