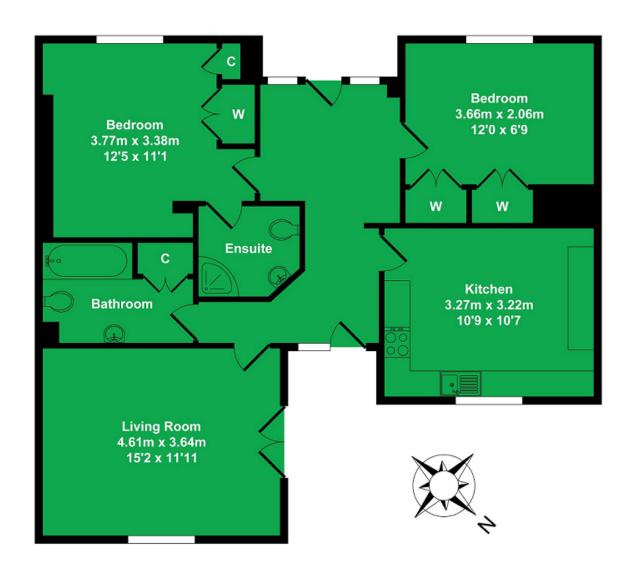

## The property comprises:

- Entrance Hall
- Burglar Alarm
- Fitted Kitchen
- Sitting Room with electric effect Woodburner and Patio Doors to Rear
- Main Bedroom with Fitted Wardrobes and Ensuite
- Second Bedroom with Fitted Wardrobes
- Bathroom
- Rear Garden

Total Approx. Floor Area 876 Sq.Ft. (81.40 Sq.M.)

Witney is a Popular Market Town in the Cotswolds and the property is situated within easy access to the Town Centre and within walking distance of local shops and amenities.