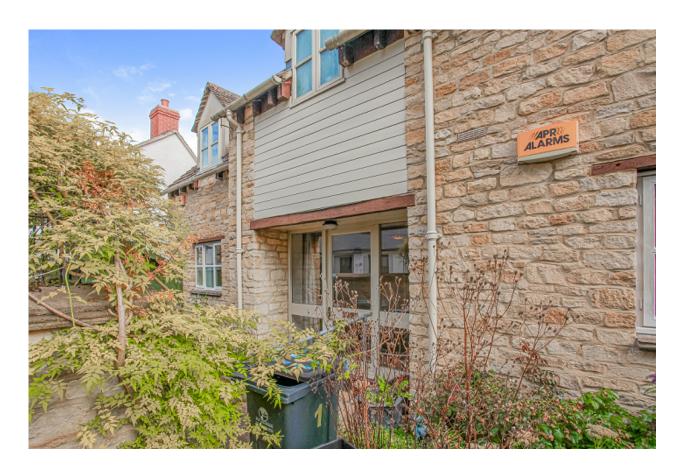

## The property comprises:

- Entrance Hall
- Burglar Alarm
- Fitted Kitchen
- Sitting Room with electric effect Woodburner and Patio Doors to Rear
- Main Bedroom with Fitted Wardrobes and Ensuite
- Second Bedroom with Fitted Wardrobes
- Bathroom
- Rear Garden

Total Approx. Floor Area 876 Sq.Ft. (81.40 Sq.M.)

Witney is a Popular Market Town in the Cotswolds and the property is situated within easy access to the Town Centre and within walking distance of local shops and amenities.