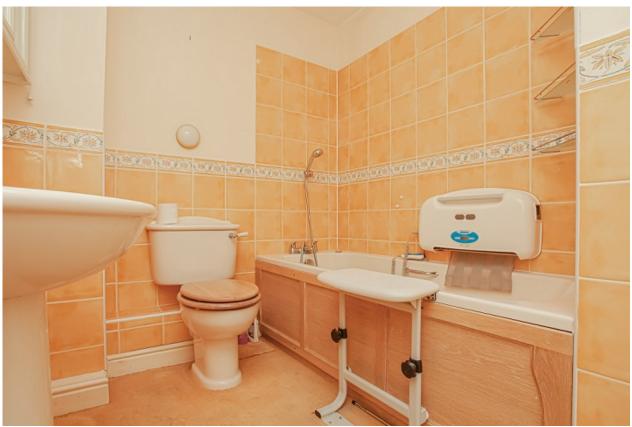

## The property comprises:

- Entrance Hall
- Burglar Alarm
- Fitted Kitchen
- Sitting Room with electric effect Woodburner and Patio Doors to Rear
- Main Bedroom with Fitted Wardrobes and Ensuite
- Second Bedroom with Fitted Wardrobes
- Bathroom
- Rear Garden