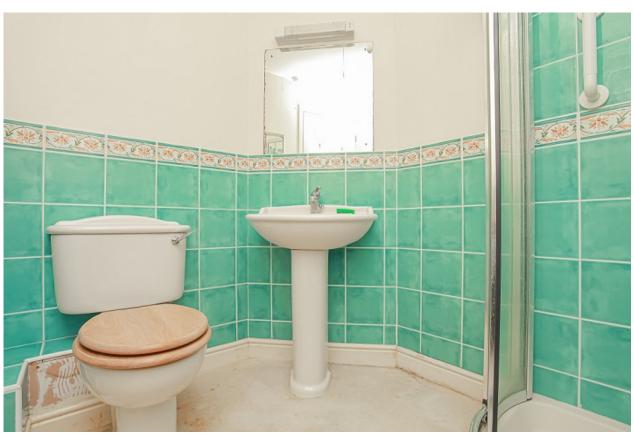

## The property comprises:

- Entrance Hall
- Burglar Alarm
- Fitted Kitchen
- Sitting Room with electric effect Woodburner and Patio Doors to Rear
- Main Bedroom with Fitted Wardrobes and Ensuite
- Second Bedroom with Fitted Wardrobes
- Bathroom
- Rear Garden