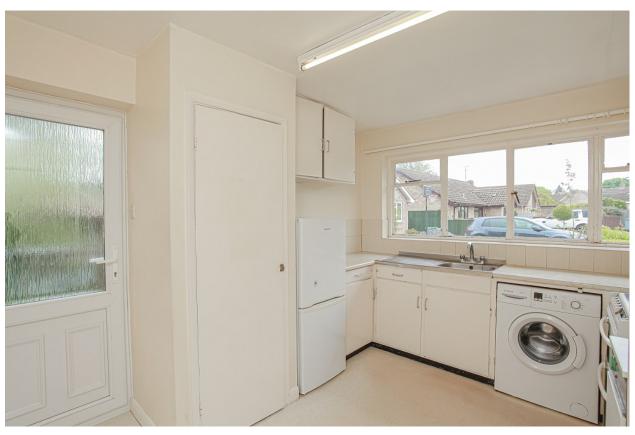

## The property comprises:

- Entrance Hall
- Sitting Room with Fireplace
- Fitted Kitchen
- Two bedrooms
- Bathroom
- Potential to Extend and Improve subject to consents
- Attached Garage
- Driveway
- Gardens
- Sun Room
- No Onward Chain