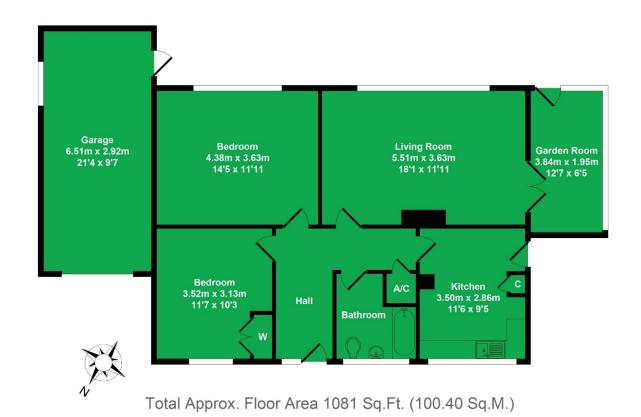

## The property comprises:

- Entrance Hall
- Sitting Room with Fireplace
- Fitted Kitchen
- Two bedrooms
- Bathroom
- Potential to Extend and Improve subject to consents
- Attached Garage
- Driveway
- Gardens
- Sun Room
- No Onward Chain