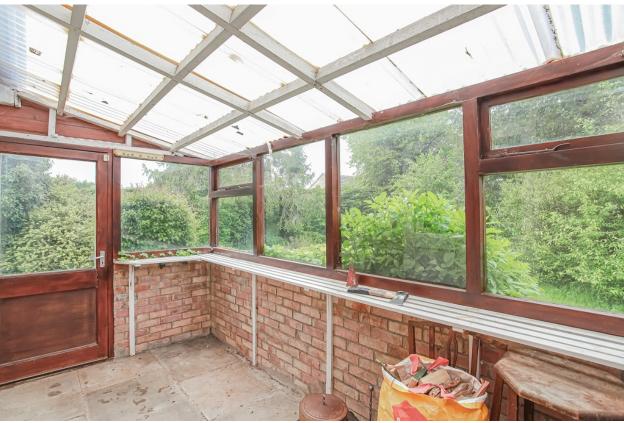

## The property comprises:

- Entrance Hall
- Sitting Room with Fireplace
- Fitted Kitchen
- Two bedrooms
- Bathroom
- Potential to Extend and Improve subject to consents
- Attached Garage
- Driveway
- Gardens
- Sun Room
- No Onward Chain